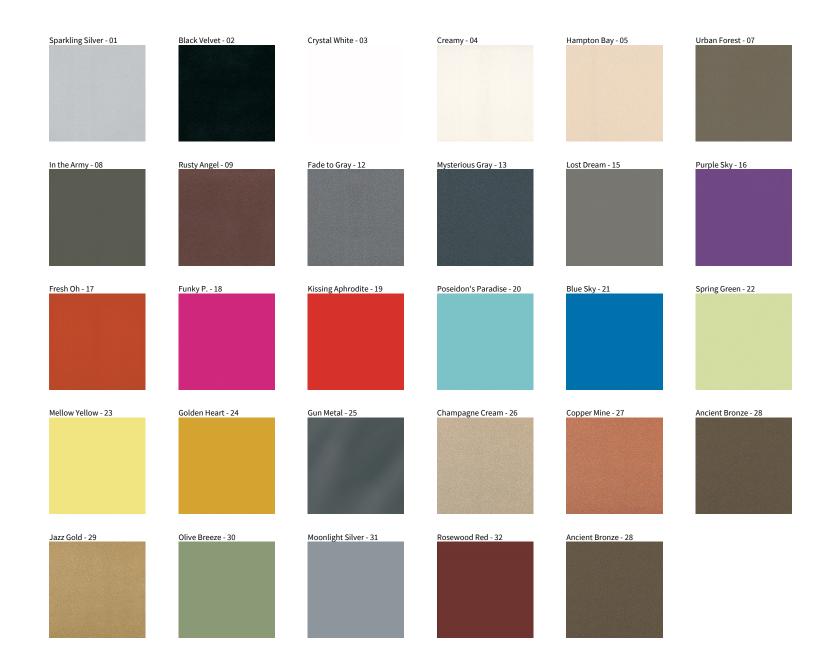

## **BIONIQ ROUND WALLWASH RECESSED**

COLOR FINISH CHART

| PROJECT  |  |
|----------|--|
| TYPE     |  |
| NOTES    |  |
| QUANTITY |  |
| DATE     |  |

**Digital:** Not all screens are calibrated the same, and therefore, colors will appear differently between screens. **Physical:** When texture is involved, there will be variations in color, character and tone within a product series and between product families.

**Gun Metal:** No Gun Metal finish is alike. It combines a mixture of transparent and black color particles which ensures a highly individual effect and no luminaire being identical. **Champagne Cream, Copper Mine, Ancient Bronze + Jazz Gold:** These finishes have slight fading from specific powder coating production. Each luminaire will slightly vary.